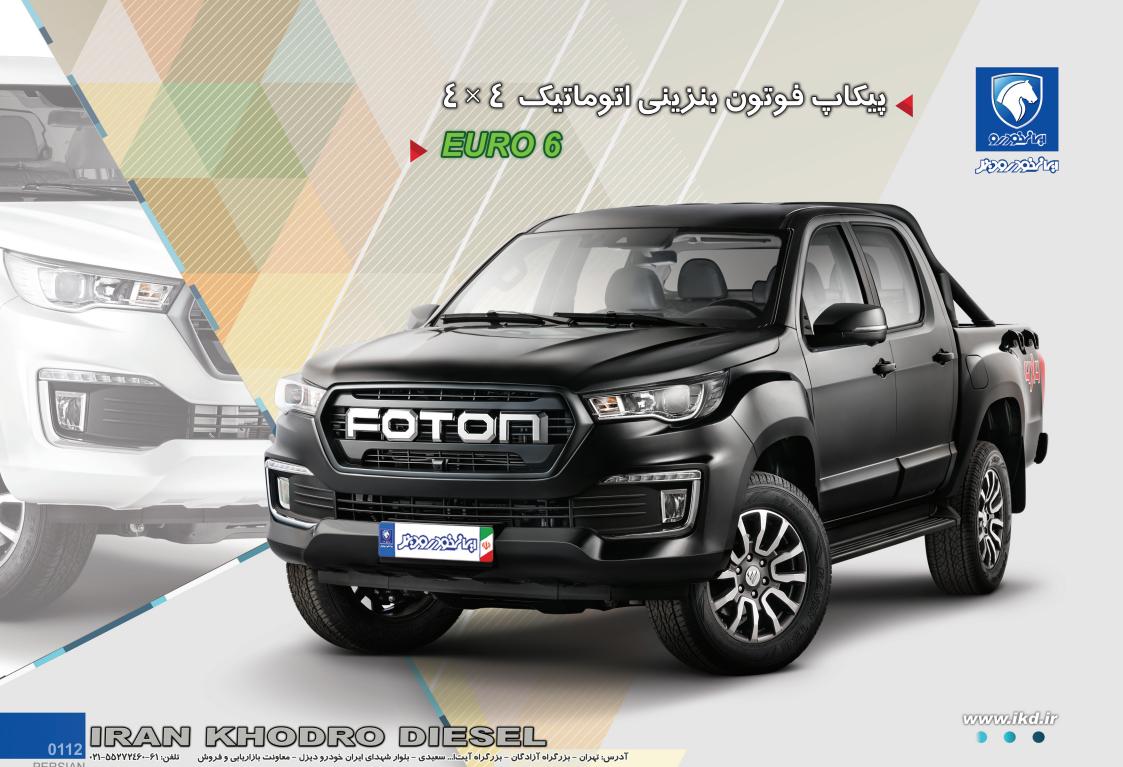

پيکاپ فوتون بلزيني اتوماتيک ٤ × ٤ EURO 6

BOS (سیستم قطع عملکرد پدال گاز در صورت فشردن همزمان دوّ پدال) ،BLF ( چراغ فلش ترمز اضطراری) و AUTO HOLD

ترمز دستی برقی( EPB ) با عملکرد بر روی محور عقب

استارت :

۱۲ ولت ، ۱/٤ کیلو وات