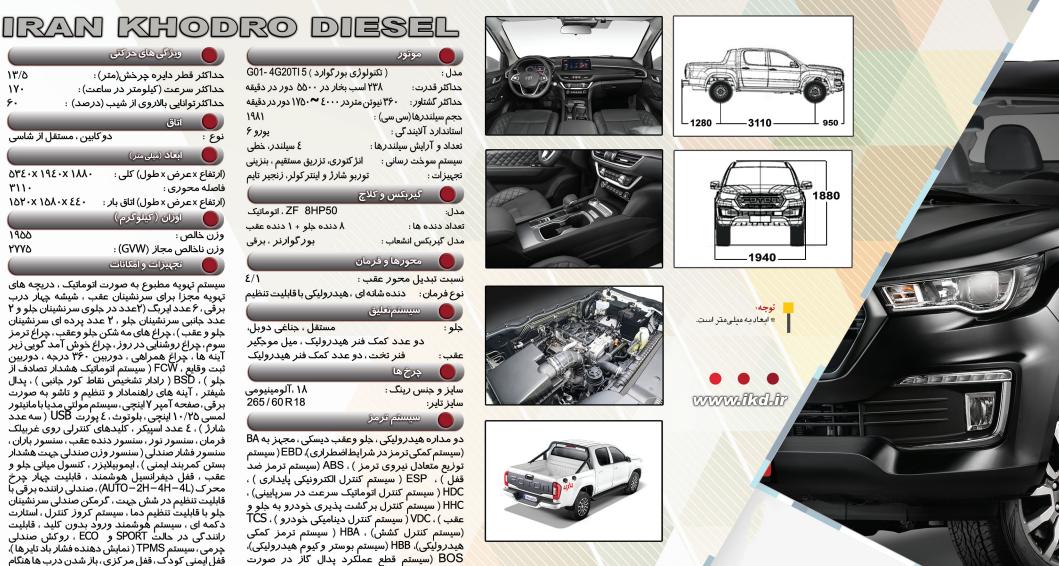

تصادف ، جک گازی درب موتور ، کمربند ایمنی سه نقطه ای با قابلیت تنظیم ارتفاع ، پَلَه رکاب ، رول بار و اقلام

۱۳/۵

۱۲.

311.

1900

4449

دو کابین ، مستقل از شاسی

٥٣٤ • χ ١٩٤ • χ ١٨٨ •

192 × 194 × 129

9.

اداره کل ارتباطات و امسور بینالملل

تحويل به مشتري (طبق آستاندارد )

PERSIAN